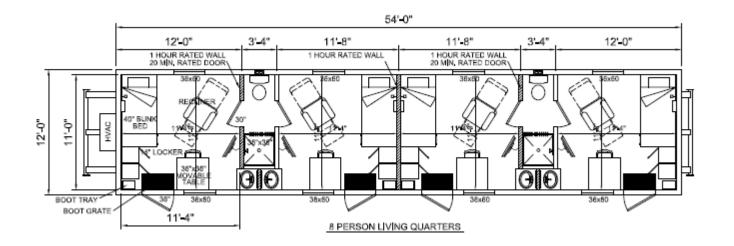

### **Goldsmith Lodge Guest Rooms**

Jack & Jill Guest Rooms
144 rooms

VIP rooms 40 rooms