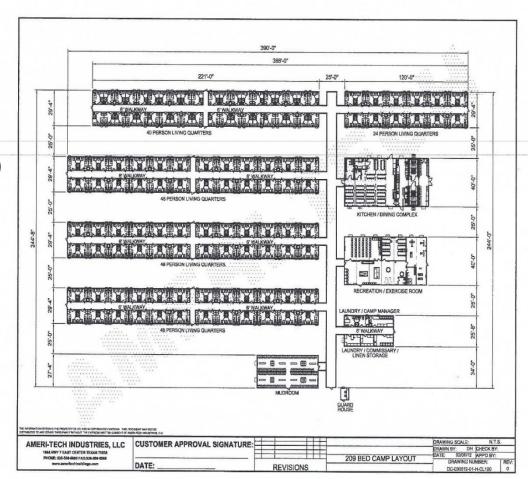

#### **Aries Goldsmith Camp**

292 beds currently onsite

Full service facility

Located on 10 acres of Aries owned land

Room for expansion/additional beds