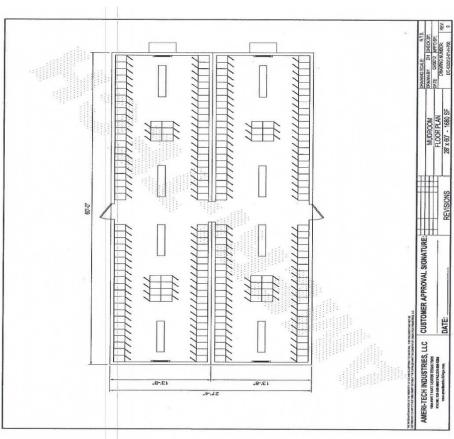

## **Locker Room/Mud Room**

- 184 lockers
- One locker assigned per room
- 24/7 access