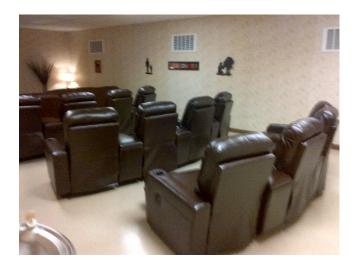

## **Goldsmith Rec Room & Gym**

- Full recreation room
- Theater Room
- Full Gym
- Horseshoes pits/bean bag toss pits
- Gazebo

# Recreation Room, Games & Gazebo