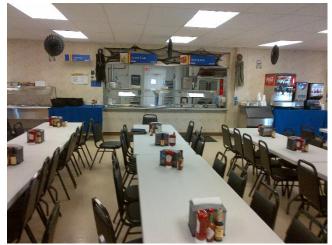

### **Goldsmith Kitchen**

- Full Service kitchen/dining
- **2800 SF**
- Three meals a day
- Grab and Go options
- 24/7 kitchen option