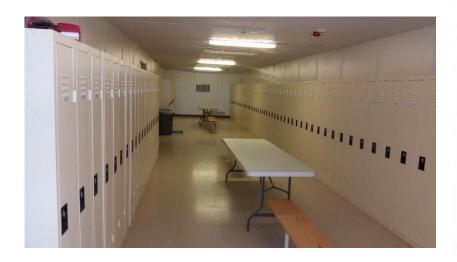

## **Locker Room/Mud Room**

- 184 lockers
- One locker assigned per room
- 24/7 access