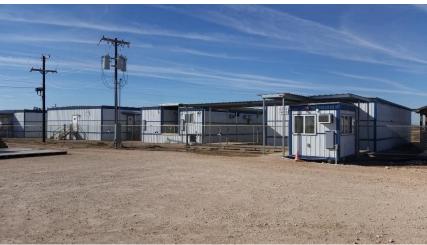

#### **Aries Goldsmith Annex**

- 15 units that sit in front of the lodge
- 60 rooms TOTAL 108 beds
- All Jack & Jill baths
- 12 rooms full size beds (12 beds)
- 48 rooms twin bunks (96 beds)

- Cleaning
- All Utilities Included
- Guest Laundry Onsite

# **Goldsmith Annex**