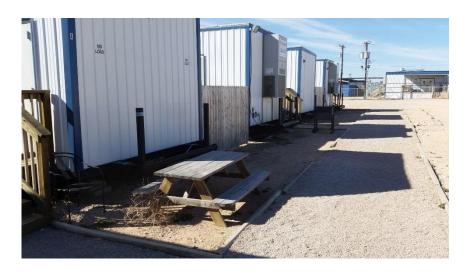

#### **Aries Goldsmith Annex**

- 15 units that sit in front of the lodge
- 60 rooms TOTAL 108 beds
- All Jack & Jill baths
- 12 rooms full size beds (12 beds)
- 48 rooms twin bunks (96 beds)

- Cleaning
- All Utilities Included
- Guest Laundry Onsite

# **Goldsmith Annex**