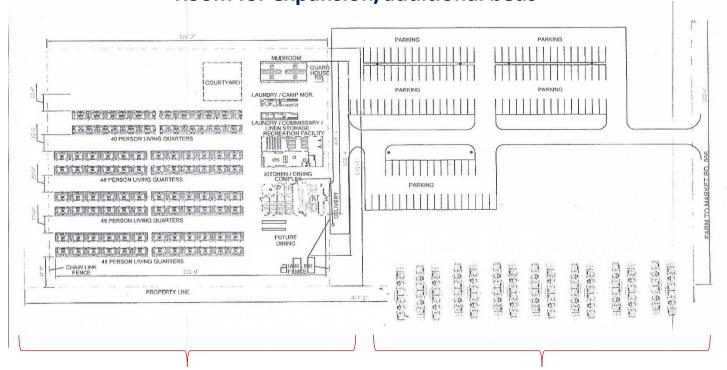

#### **Aries Goldsmith Camp**

292 beds currently onsite

Full service facility

Located on 10 acres of Aries owned land

Room for expansion/additional beds