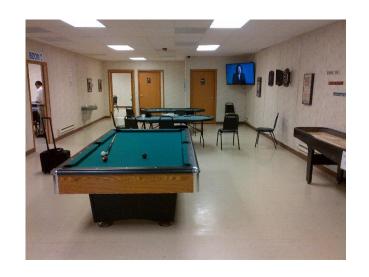

## **Goldsmith Rec Room & Gym**

- Full recreation room
- Theater Room
- Full Gym
- Horseshoes pits/bean bag toss pits
- Gazebo

# Recreation Room, Games & Gazebo