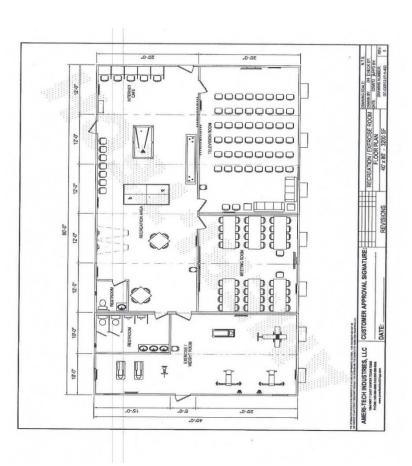

## **Goldsmith Rec Room & Gym**

- Full recreation room
- Theater Room
- Full Gym
- Horseshoes pits/bean bag toss pits
- Gazebo

# Recreation Room, Games & Gazebo