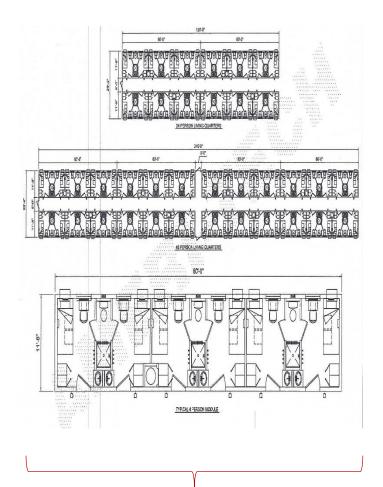

#### **Aries Goldsmith Lodge**

- 184 beds
- 40 VIP rooms (private baths)
- 144 single rooms (Jack & Jill baths)
- 184 TOTAL beds
- Full Service facility
- Cleaning & Catering
- All Utilities Included
- Locker Room/Mudroom
- Recreation & Theater Room
- Gym
- Kitchen & Dining Hall
- Guest Laundry Onsite

#### **Aries Goldsmith Annex**

- 15 units that sit in front of the lodge
- 60 rooms TOTAL 108 beds
- All Jack & Jill baths
- 12 rooms full size beds (12 beds)
- 48 rooms twin bunks (96 beds)

- Cleaning
- All Utilities Included
- Guest Laundry Onsite