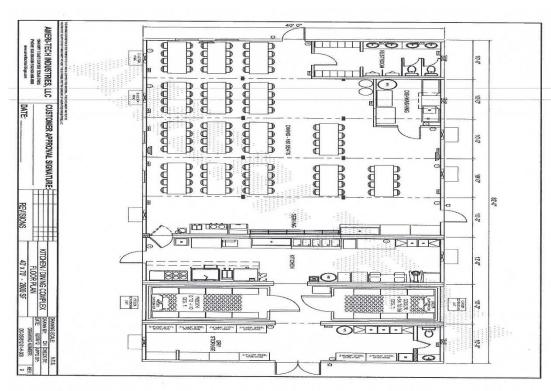

### **Goldsmith Kitchen**

- Full Service kitchen/dining
- **2800 SF**
- Three meals a day
- Grab and Go options
- 24/7 kitchen option